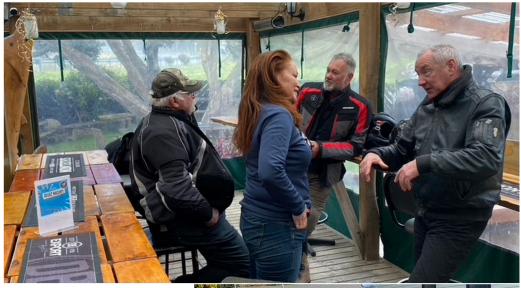

# Area Report: East Coast

John Wuts

On Wednesday 28 August sixteen members and ex-members gathered at the Ilona Pasta restaurant in Napier. A most convivial evening was enjoyed by all those present, with the riding members looking forward to the spring and more pleasurable riding temperatures.

From left: Walter, Ann, Alan, Danny, Peter, Mike, Tony, Maria, Bronwen, Rosemary, Les, Stella and Pam. Carole and Robert joined us a bit later. John #1867

564 Ferry Road, Woolston, www.arcadiamotel.co.nz Geoff Lester 027 285 1293