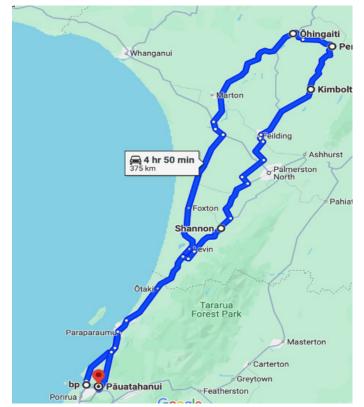

Dave and stopped for scones and coffee at the Woolshed.

All up we had ten riders, Denis, Annie, Martyn, Sue, Keith, Peter N, Phil, Scott, Ian, and Dave H. Our plan had been to ride back roads across the Rangitikei River at the Otara River Bridge near Ohingaiti to Kimbolton. However, Murray P warned me that the bridge was closed so we diverted at Vinegar Hill, north of Hunterville and tracked back north to Kimbolton at Cheltenham.

The riding was magic: no wind, relaxed, stunning sunshine colour and shadows, remnants of snow on Ruahines. We stopped for lunch at Hansen's Café in Kimbolton and then tracked back through Feilding for fuel, and back-routes to Shannon, led by Martyn who knows those routes well. What a cruisy day – 420km of relaxing riding – even the long Foxton straight was okay with sunshine and