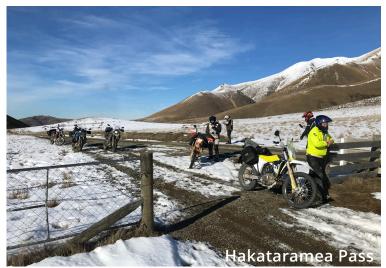

rridge. Again we started in fog and 0 degrees but were quickly into sunshine as we wound up into Pentland Hills, and struck patches of snow and ice, as we climbed.

We rode a lot of muddy farm tracks to reach the Hakataramea Valley. The top of the Pass was covered in snow and we could see the Tekapo Basin was fog bound.

We soon dropped into the fog and -1 degrees, and found that we had ice forming on our jackets. Quickly back into sunshine as we climbed towards McKenzie Pass, and onto Fairlie for a compulsory Pie Stop. As we wound towards Geraldine, Rodney got a puncture in his rear tyre. We stripped it out and fitted the only spare tube that we had.... A 21inch tube!! It worked well and got him home. It was a beaut weekend with a great bunch of friends.

Thanks to all.

Ralph #3082









# **BMW MOTORRAD** MOTORSPORT



# CORPORATE COMMUNICATIONS



# FIM EWC Final: Chance for the World Championship title at the Bol d'Or.

- BMW Motorrad World Endurance Team heads to the finale of the 2024 FIM Endurance World Championship at Le Castellet as the current third-placed team in the standings.
- Markus Reiterberger, Ilya Mikhalchik, and Hannes Soomer will form the trio on the #37 BMW M 1000 RR this time.
- In the Superstock class, Japanese Team Étoile still has a chance for the title.

Le Castellet. The final showdown for the world championship title in the 2024 FIM Endurance World Championship (FIM EWC) will take place next weekend (12th to 15th September). The 24-hour classic Bol d'Or at Le Castellet (FRA) marks the season finale, and among the teams in contention for the