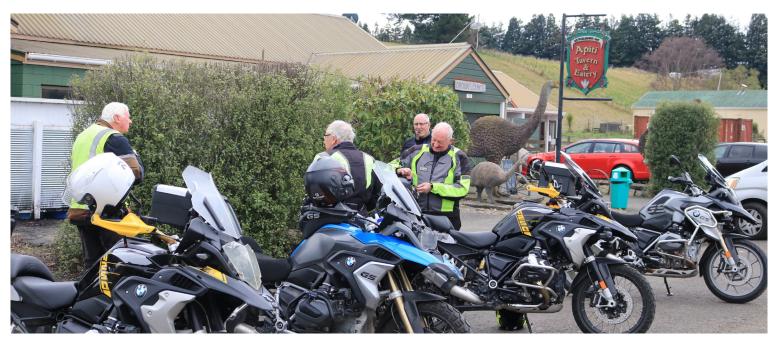

# Area Report: Rangitikei Roundup

**Murray Petherick** 

August's Monthly Ride.

The monthly ride for August was held on Sunday the 11<sup>th</sup> which transpired to be another winter's day that threatened a bit of inclement weather.

The plan was to meet at the Gingerbird Café in Colyton and then head to the Apiti Tavern for lunch. I arrived at the café about 45 minutes prior to the proposed departure time, thinking I was well ahead of schedule, only to find most the rest of the team already ordering or enjoying a morning coffee! We assembled a group of nine intrepid riders, but this time were again without any pillions; must be a time of year thing!

While the weather during my trip up through the Manawatu had been fine it was accepted that less favourable conditions were likely to be found as the journey headed into the Rangitikei hill country. Three of the assembled group opted to take the "Ridge Road" route to Apiti, to enjoy a bit of gravel time, while the other six of us took the sealed

road up the east side of the Pohangina Valley. As it transpired both groups enjoyed uneventful rides, with only a bit of light precipitation being encountered, and arrived at the Tavern within a few minutes of each other. I am able to report that the "Gatwick Express' which has for several years been parked in a paddock near the top of the Pohangina Valley, has not yet left the station.