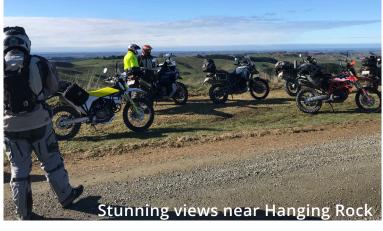

# Area Report: East Coast

John Wuts

On Wednesday 28 August sixteen members and ex-members gathered at the Ilona Pasta restaurant in Napier. A most convivial evening was enjoyed by all those present, with the riding members looking forward to the spring and more pleasurable riding temperatures.

From left: Walter, Ann, Alan, Danny, Peter, Mike, Tony, Maria, Bronwen, Rosemary, Les, Stella and Pam. Carole and Robert joined us a bit later. John #1867

564 Ferry Road, Woolston, www.arcadiamotel.co.nz Geoff Lester 027 285 1293