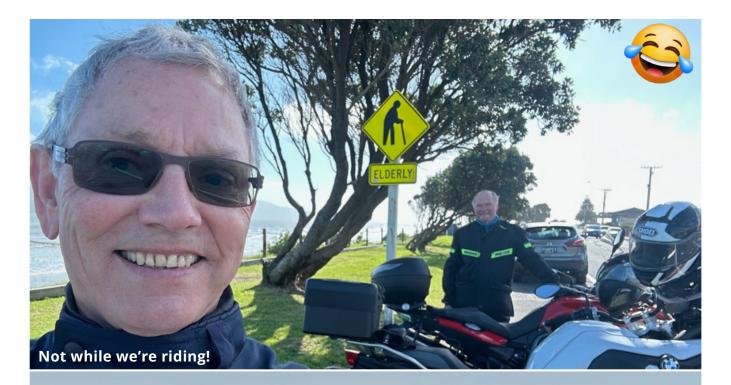

## Saturday 24<sup>th</sup> August

Again, we only had five riders turn out, but we enjoyed a magical day This was a local ride as an add-on to coffee at the Ground-up café in Pauahatanui. Most riders couldn't attend, so Keith and Ian H were left to enjoy each other's company and a short ride to Kapiti. The weather was fine and sunny, despite being sandwiched between heavy rain and wind.