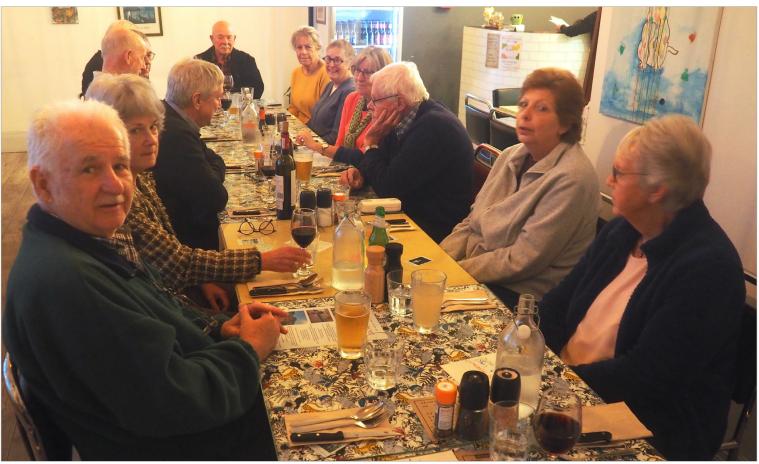

# Area Report: East Coast

John Wuts

On Wednesday 28 August sixteen members and ex-members gathered at the Ilona Pasta restaurant in Napier. A most convivial evening was enjoyed by all those present, with the riding members looking forward to the spring and more pleasurable riding temperatures.

From left: Walter, Ann, Alan, Danny, Peter, Mike, Tony, Maria, Bronwen, Rosemary, Les, Stella and Pam. Carole and Robert joined us a bit later. John #1867

564 Ferry Road, Woolston, www.arcadiamotel.co.nz Geoff Lester 027 285 1293