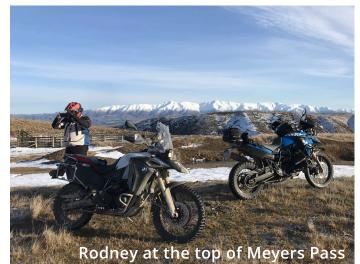

# Area Report: Rangitikei Roundup

**Murray Petherick** 

August's Monthly Ride.

The monthly ride for August was held on Sunday the 11<sup>th</sup> which transpired to be another winter's day that threatened a bit of inclement weather.

The plan was to meet at the Gingerbird Café in Colyton and then head to the Apiti Tavern for lunch. I arrived at the café about 45 minutes prior to the proposed departure time, thinking I was well ahead of schedule, only to find most the rest of the team already ordering or enjoying a morning coffee! We assembled a group of nine intrepid riders, but this time were again without any pillions; must be a time of year thing!

While the weather during my trip up through the Manawatu had been fine it was accepted that less favourable conditions were likely to be found as the journey headed into the Rangitikei hill country. Three of the assembled group opted to take the "Ridge Road" route to Apiti, to enjoy a bit of gravel time, while the other six of us took the sealed

road up the east side of the Pohangina Valley. As it transpired both groups enjoyed uneventful rides, with only a bit of light precipitation being encountered, and arrived at the Tavern within a few minutes of each other. I am able to report that the "Gatwick Express' which has for several years been parked in a paddock near the top of the Pohangina Valley, has not yet left the station.