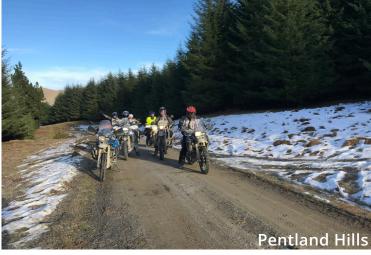

idge. Again we started in fog and 0 degrees but were quickly into sunshine as we wound up into Pentland Hills, and struck patches of snow and ice, as we climbed.

We rode a lot of muddy farm tracks to reach the Hakataramea Valley. The top of the Pass was covered in snow and we could see the Tekapo Basin was fog bound.

We soon dropped into the fog and -1 degrees, and found that we had ice forming on our jackets. Quickly back into sunshine as we climbed towards McKenzie Pass, and onto Fairlie for a compulsory Pie Stop. As we wound towards Geraldine, Rodney got a puncture in his rear tyre. We stripped it out and fitted the only spare tube that we had.... A 21inch tube!! It worked well and got him home. It was a beaut weekend with a great bunch of friends.

Thanks to all.

Ralph #3082









# **BMW MOTORRAD** MOTORSPORT



# CORPORATE COMMUNICATIONS



# FIM EWC Final: Chance for the World Championship title at the Bol d'Or.

- BMW Motorrad World Endurance Team heads to the finale of the 2024 FIM Endurance World Championship at Le Castellet as the current third-placed team in the standings.
- Markus Reiterberger, Ilya Mikhalchik, and Hannes Soomer will form the trio on the #37 BMW M 1000 RR this time.
- In the Superstock class, Japanese Team Étoile still has a chance for the title.

Le Castellet. The final showdown for the world championship title in the 2024 FIM Endurance World Championship (FIM EWC) will take place next weekend (12th to 15th September). The 24-hour classic Bol d'Or at Le Castellet (FRA) marks the season finale, and among the teams in contention for the ti