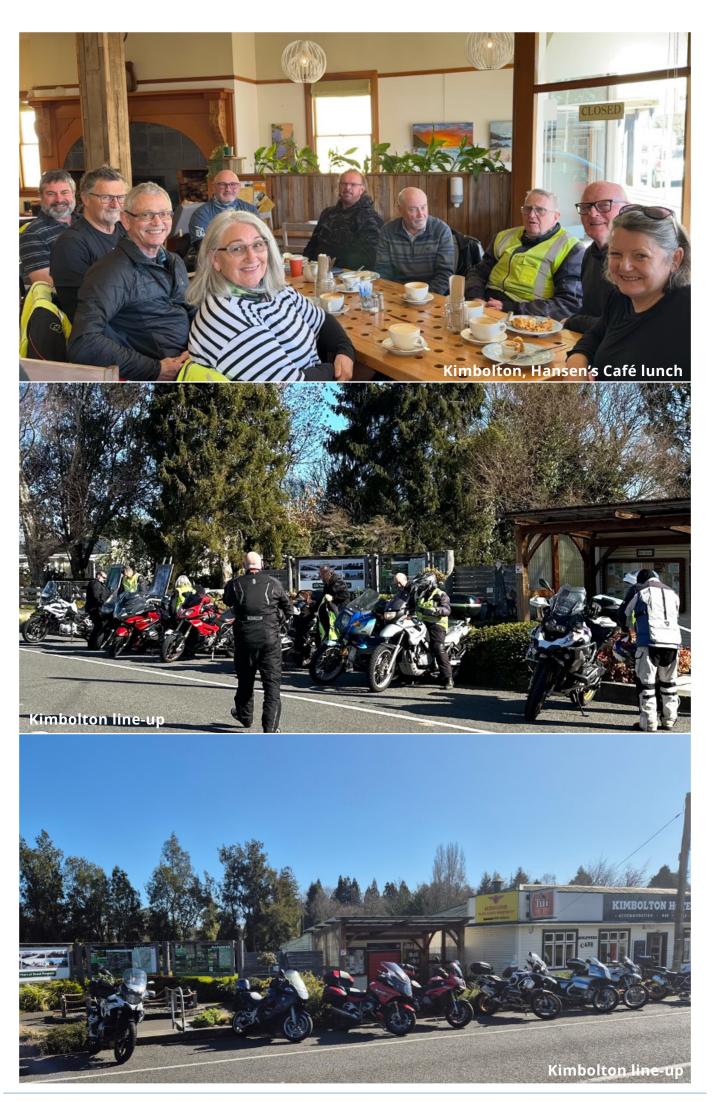

The riding was magic: no wind, relaxed, stunning sunshine colour and shadows, remnants of snow on Ruahines. We stopped for lunch at Hansen's Café in Kimbolton and then tracked back through Feilding for fuel, and back-routes to Shannon, led by Martyn who knows those routes well. What a cruisy day – 420km of relaxing riding – even the long Foxton straight was okay with sunshine and