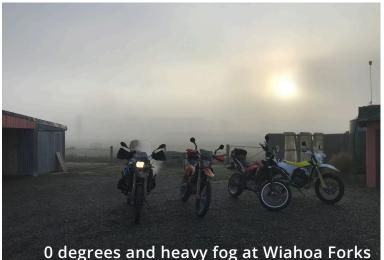

# Area Report: Rangitikei Roundup

**Murray Petherick** 

August's Monthly Ride.

The monthly ride for August was held on Sunday the 11<sup>th</sup> which transpired to be another winter's day that threatened a bit of inclement weather.

The plan was to meet at the Gingerbird Café in Colyton and then head to the Apiti Tavern for lunch. I arrived at the café about 45 minutes prior to the proposed departure time, thinking I was well ahead of schedule, only to find most the rest of the team already ordering or enjoying a morning coffee! We assembled a group of nine intrepid riders, but this time were again without any pillions; must be a time of year thing!

While the weather during my trip up through the Manawatu had been fine it was accepted that less favourable conditions were likely to be found as the journey headed into the Rangitikei hill country. Three of the assembled group opted to take the "Ridge Road" route to Apiti, to enjoy a bit of gravel time, while the other six of us took the sealed

road up the east side of the Pohangina Valley. As it transpired both groups enjoyed uneventful rides, with only a bit of light precipitation being encountered, and arrived at the Tavern within a few minutes of each other. I am able to report that the "Gatwick Express' which has for several years been parked in a paddock near the top of the Pohangina Valley, has not yet left the station.