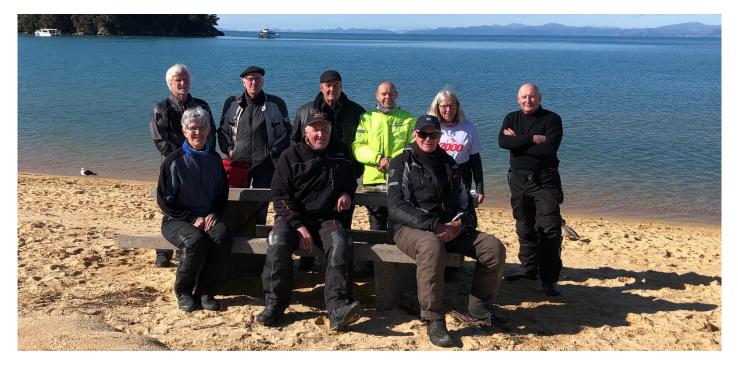

# Area Report: East Coast

John Wuts

On Wednesday 28 August sixteen members and ex-members gathered at the Ilona Pasta restaurant in Napier. A most convivial evening was enjoyed by all those present, with the riding members looking forward to the spring and more pleasurable riding temperatures.

From left: Walter, Ann, Alan, Danny, Peter, Mike, Tony, Maria, Bronwen, Rosemary, Les, Stella and Pam. Carole and Robert joined us a bit later. John #1867

564 Ferry Road, Woolston, www.arcadiamotel.co.nz Geoff Lester 027 285 1293