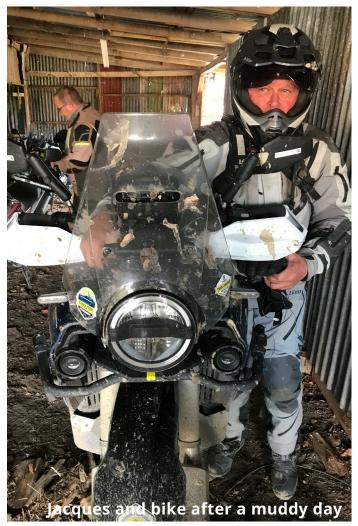

porridge. Again we started in fog and 0 degrees but were quickly into sunshine as we wound up into Pentland Hills, and struck patches of snow and ice, as we climbed.

We rode a lot of muddy farm tracks to reach the Hakataramea Valley. The top of the Pass was covered in snow and we could see the Tekapo Basin was fog bound.

We soon dropped into the fog and -1 degrees, and found that we had ice forming on our jackets. Quickly back into sunshine as we climbed towards McKenzie Pass, and onto Fairlie for a compulsory Pie Stop. As we wound towards Geraldine, Rodney got a puncture in his rear tyre. We stripped it out and fitted the only spare tube that we had.... A 21inch tube!! It worked well and got him home. It was a beaut weekend with a great bunch of friends.

Thanks to all.

Ralph #3082









# **BMW MOTORRAD** MOTORSPORT



# CORPORATE COMMUNICATIONS



# FIM EWC Final: Chance for the World Championship title at the Bol d'Or.

- BMW Motorrad World Endurance Team heads to the finale of the 2024 FIM Endurance World Championship at Le Castellet as the current third-placed team in the standings.
- Markus Reiterberger, Ilya Mikhalchik, and Hannes Soomer will form the trio on the #37 BMW M 1000 RR this time.
- In the Superstock class, Japanese Team Étoile still has a chance for the title.

Le Castellet. The final showdown for the world championship title in the 2024 FIM Endurance World Championship (FIM EWC) will take place next weekend (12th to 15th September). The 24-hour classic Bol d'Or at Le Castellet (FRA) marks the season finale, and among the teams in contention for th