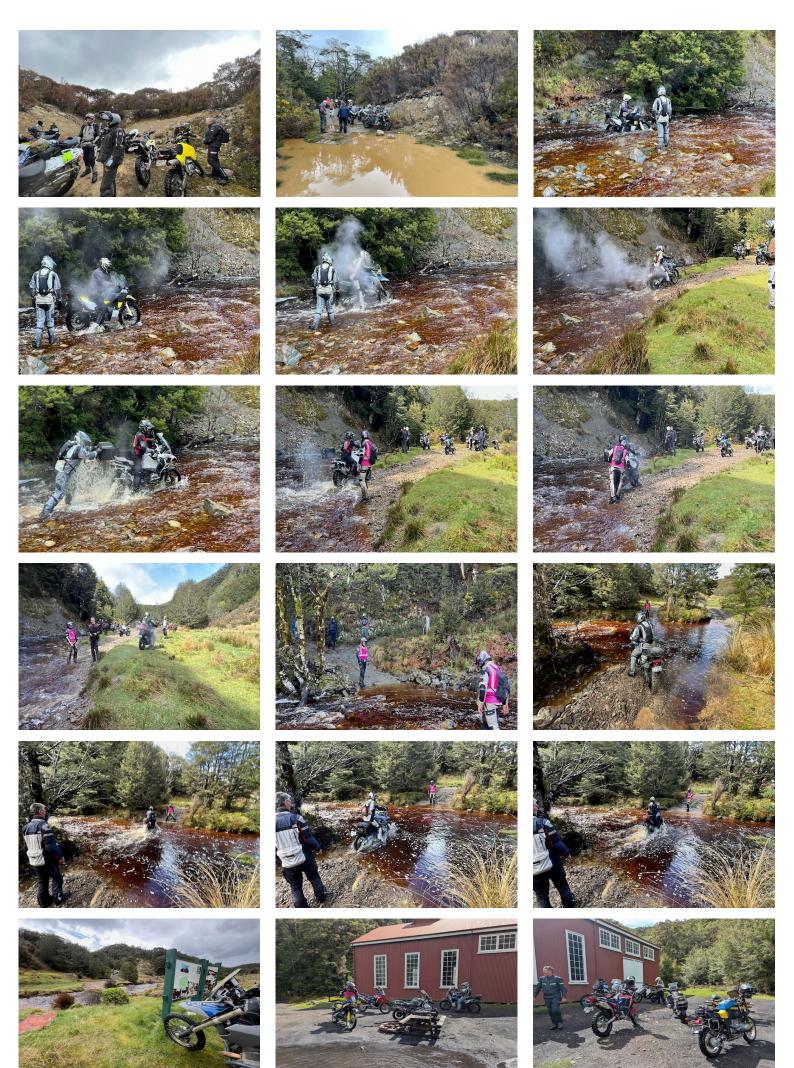

I've just come back from a whirlwind three-day trip attending our South Island RAG Rally, hosted by the team from Top of the South and held at Reefton in Buller. It was a fantastic weekend with some exceptional riding and great camaraderie. As with any Rally this time of year, the weather can be inclement, and this weekend was no exception but whatever Mother Nature decided to throw at us, it didn't deter anyone from having a great time.

Whichever way you choose to travel from Reefton there is excellent riding and the three options provided by the committee on Saturday didn't disappoint. They all created excellent conversation and banter over dinner at the local Dawsons pub on the Sat night.

A big thanks to the Top of the South Team, and in particular Gretchen, Tony, Dale and Ben for the hard work and effort they put into organising it for us. I think we ended up with 66 registered in the end which was a great turnout.