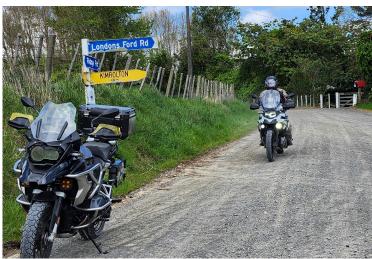

Our plan was to split our group and ride bitumen for 60km up the East Pohangina Valley, a beautiful scenic route, or gravel for 40km along Ridge Road, to Apiti and to meet up for lunch at Kimbolton. I had thought the routes would take much the same time, but the bitumen riders, Peter and Ian, arrived

20 minutes ahead of the gravel riders. Peter managed to capture some GoPro of the East Pohangina route. The gravel was fun, mostly a well tracked ride with great views of the Ruahines from the ridge, interspersed with occasional fresh laid deeper gravel to keep us focused. Coffee and food at Hansens Café in Kimbolton was good.