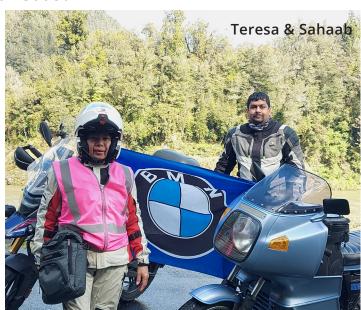

I've just come back from a whirlwind three-day trip attending our South Island RAG Rally, hosted by the team from Top of the South and held at Reefton in Buller. It was a fantastic weekend with some exceptional riding and great camaraderie. As with any Rally this time of year, the weather can be inclement, and this weekend was no exception but whatever Mother Nature decided to throw at us, it didn't deter anyone from having a great time.

A big thanks to the Top of the South Team, and in particular Gretchen, Tony, Dale and Ben for the hard work and effort they put into organising it for us. I think we ended up with 66 registered in the end which was a great turnout.