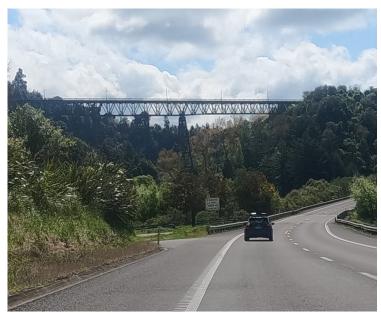

Following on from that we decided to save Peter's ride for another time and to have an 'impromptu' ride the following Sunday, 20th. None of the regular riders from Whanganui were available but a group of seven from Palmy and Levin gathered at Sanson then went on to the MooMaa Café on SH1 for a morning coffee. From MooMaa the Magnificent Seven headed up SH1 and just north of Hunterville turned off to do a loop around Murimotu and Kie Kie Roads, then back out on to SH1. Spotted a rare train just before Hunterville but it got away! Back on SH1 we headed northwards, past the

impressive Makohine Viaduct which is well visible from the road, then turned into Toe Toe Road just before reaching Utiku. From SH1, Toe Toe Road heads downhill to cross the Rangitikei River and as we neared the bottom of the gradient, you guessed it, we had to wait at the flashing lights for that rare train (the Northern Explorer) to pass! From there we completed the loop via Potaka and Kawhatau Roads to the Awastone Campground and Café.