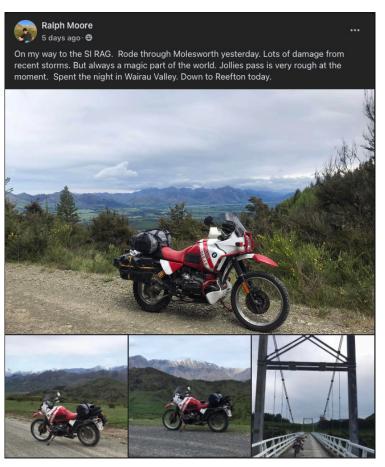

I've just come back from a whirlwind three-day trip attending our South Island RAG Rally, hosted by the team from Top of the South and held at Reefton in Buller. It was a fantastic weekend with some exceptional riding and great camaraderie. As with any Rally this time of year, the weather can be inclement, and this weekend was no exception but whatever Mother Nature decided to throw at us, it didn't deter anyone from having a great time.