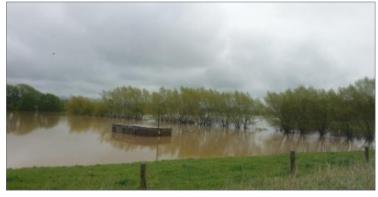

I've just come back from a whirlwind three-day trip attending our South Island RAG Rally, hosted by the team from Top of the South and held at Reefton in Buller. It was a fantastic weekend with some exceptional riding and great camaraderie. As with any Rally this time of year, the weather can be inclement, and this weekend was no exception but whatever Mother Nature decided to throw at us, it didn't deter anyone from having a great time.