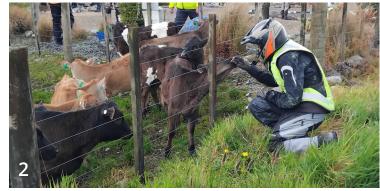

I've just come back from a whirlwind three-day trip attending our South Island RAG Rally, hosted by the team from Top of the South and held at Reefton in Buller. It was a fantastic weekend with some exceptional riding and great camaraderie. As with any Rally this time of year, the weather can be inclement, and this weekend was no exception but whatever Mother Nature decided to throw at us, it didn't deter anyone from having a great time.

A big thanks to the Top of the South Team, and in particular Gretchen, Tony, Dale and Ben for the hard work and effort they put into organising it for us. I think we ended up with 66 registered in the end which was a great turnout.