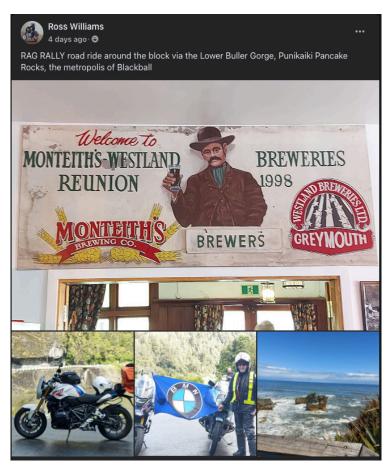

I've just come back from a whirlwind three-day trip attending our South Island RAG Rally, hosted by the team from Top of the South and held at Reefton in Buller. It was a fantastic weekend with some exceptional riding and great camaraderie. As with any Rally this time of year, the weather can be inclement, and this weekend was no exception but whatever Mother Nature decided to throw at us, it didn't deter anyone from having a great time.

Whichever way you choose to travel from Reefton there is excellent riding and the three options provided by the committee on Saturday didn't disappoint. They all created excellent conversation and banter over dinner at the local Dawsons pub on the Sat night.

A big thanks to the Top of the South Team, and in particular Gretchen, Tony, Dale and Ben for the hard work and effort they put into organising it for us. I think we ended up with 66 registered in the end which was a great turnout.