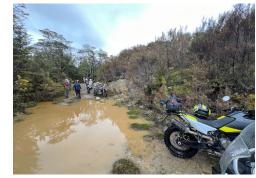

I've just come back from a whirlwind three-day trip attending our South Island RAG Rally, hosted by the team from Top of the South and held at Reefton in Buller. It was a fantastic weekend with some exceptional riding and great camaraderie. As with any Rally this time of year, the weather can be inclement, and this weekend was no exception but whatever Mother Nature decided to throw at us, it didn't deter anyone from having a great time.

Whichever way you choose to travel from Reefton there is excellent riding and the three options provided by the committee on Saturday didn't disappoint. They all created excellent conversation and banter over dinner at the local Dawsons pub on the Sat night.

A big thanks to the Top of the South Team, and in particular Gretchen, Tony, Dale and Ben for the hard work and effort they put into organising it for us. I think we ended up with 66 registered in the end which was a great turnout.