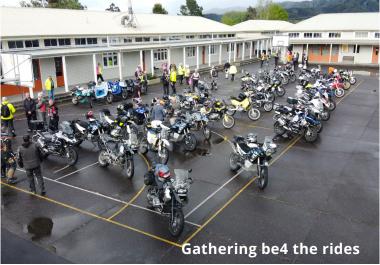

I've just come back from a whirlwind three-day trip attending our South Island RAG Rally, hosted by the team from Top of the South and held at Reefton in Buller. It was a fantastic weekend with some exceptional riding and great camaraderie. As with any Rally this time of year, the weather can be inclement, and this weekend was no exception but whatever Mother Nature decided to throw at us, it didn't deter anyone from having a great time.

A big thanks to the Top of the South Team, and in particular Gretchen, Tony, Dale and Ben for the hard work and effort they put into organising it for us. I think we ended up with 66 registered in the end which was a great turnout.