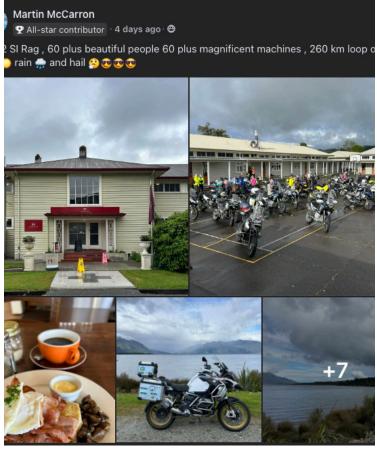

I've just come back from a whirlwind three-day trip attending our South Island RAG Rally, hosted by the team from Top of the South and held at Reefton in Buller. It was a fantastic weekend with some exceptional riding and great camaraderie. As with any Rally this time of year, the weather can be inclement, and this weekend was no exception but whatever Mother Nature decided to throw at us, it didn't deter anyone from having a great time.

The decision by the Rally committee to have the local school host and provide our BBQ dinner on Friday night as a fundraiser for their students was a real winner. There was an abundance of food cooked to perfection and the opportunity to help support the students fundraise for an up-and-coming trip to Canterbury was a great way to give back to the community and a real win-win for everyone.

Whichever way you choose to travel from Reefton there is excellent riding and the three options provided by the committee on Saturday didn't disappoint. They all created excellent conversation and banter over dinner at the local Dawsons pub on the Sat night.