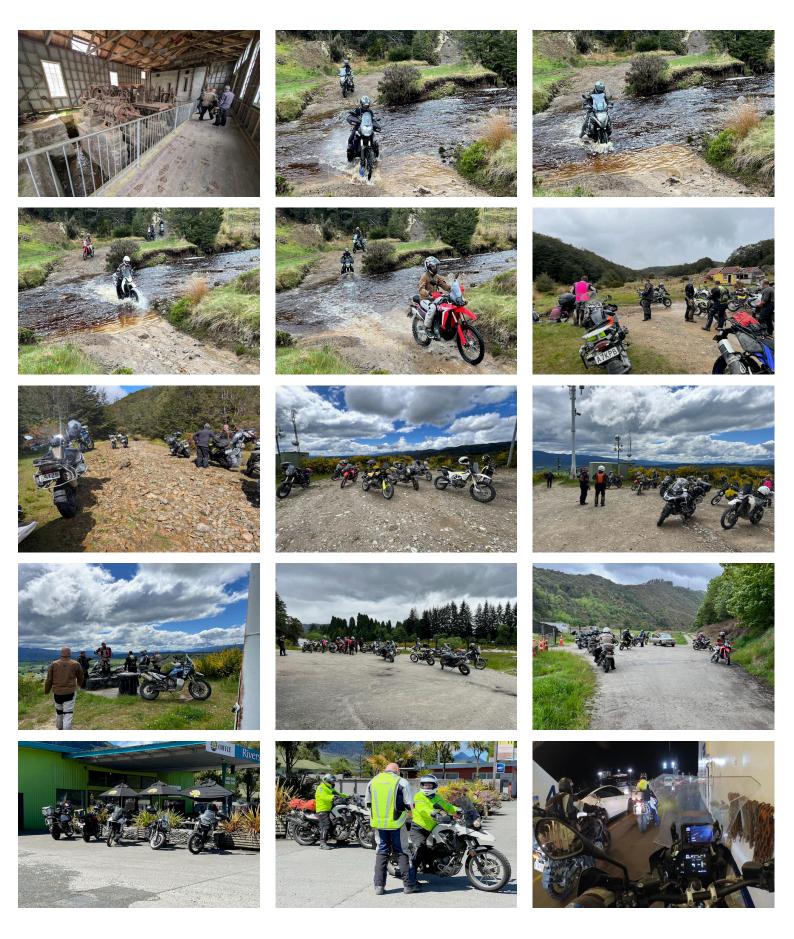

I've just come back from a whirlwind three-day trip attending our South Island RAG Rally, hosted by the team from Top of the South and held at Reefton in Buller. It was a fantastic weekend with some exceptional riding and great camaraderie. As with any Rally this time of year, the weather can be inclement, and this weekend was no exception but whatever Mother Nature decided to throw at us, it didn't deter anyone from having a great time.

Whichever way you choose to travel from Reefton there is excellent riding and the three options provided by the committee on Saturday didn't disappoint. They all created excellent conversation and banter over dinner at the local Dawsons pub on the Sat night.

A big thanks to the Top of the South Team, and in particular Gretchen, Tony, Dale and Ben for the hard work and effort they put into organising it for us. I think we ended up with 66 registered in the end which was a great turnout.