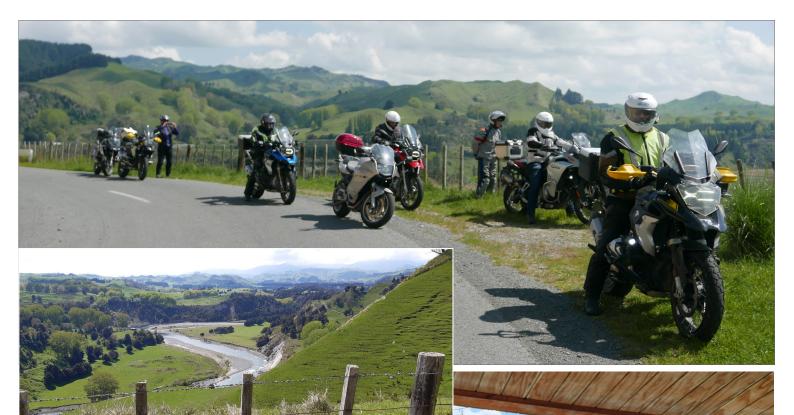

### Saturday 12th

Seven riders met at Remutaka for a day wandering in the northern Wairarapa. We had been watching the long-range forecast for a day which had been promising fine and warm weather and good riding, and yes it was 21 degrees, sunny and virtually no wind.

We crossed the Remutaka Hill and doodled our way north to Clareville where we stopped for coffee and tasty food at the Clareville Bakery (welcome after many kilometres of 80km speed limit which makes for slow straight road travelling).

### Sunday 20<sup>th</sup>

What a great day for a ride – fine sunshine, no wind, so our planned gravel and bitumen rides went ahead as planned. Ian H, Scott F, Keith, T, Peter N, and Denis H met at Mana for the ride north along the Paekakariki coast, now Highway 59, always a good ride with views of a mystical Kapiti Island floating offshore, and a leisurely route without traffic, off Highway 1 and Transmission Gully. South of Levin we diverted onto Kimberley Road for the ride to Shannon for coffee and a snack, sustenance for the next few hours riding north of Ashhurst.