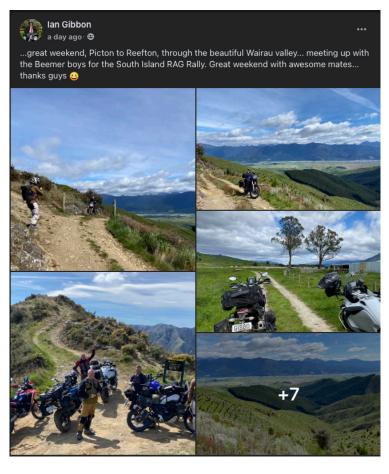

I've just come back from a whirlwind three-day trip attending our South Island RAG Rally, hosted by the team from Top of the South and held at Reefton in Buller. It was a fantastic weekend with some exceptional riding and great camaraderie. As with any Rally this time of year, the weather can be inclement, and this weekend was no exception but whatever Mother Nature decided to throw at us, it didn't deter anyone from having a great time.

Whichever way you choose to travel from Reefton there is excellent riding and the three options provided by the committee on Saturday didn't disappoint. They all created excellent conversation and banter over dinner at the local Dawsons pub on the Sat night.