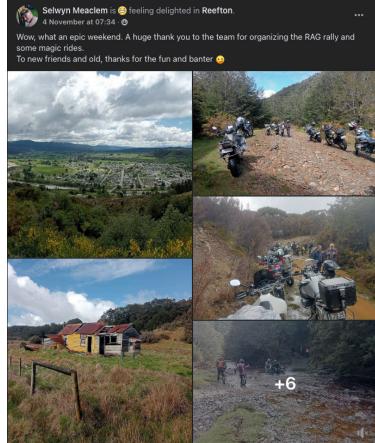

I've just come back from a whirlwind three-day trip attending our South Island RAG Rally, hosted by the team from Top of the South and held at Reefton in Buller. It was a fantastic weekend with some exceptional riding and great camaraderie. As with any Rally this time of year, the weather can be inclement, and this weekend was no exception but whatever Mother Nature decided to throw at us, it didn't deter anyone from having a great time.

The decision by the Rally committee to have the local school host and provide our BBQ dinner on Friday night as a fundraiser for their students was a real winner. There was an abundance of food cooked to perfection and the opportunity to help support the students fundraise for an up-and-coming trip to Canterbury was a great way to give back to the community and a real win-win for everyone.

Whichever way you choose to travel from Reefton there is excellent riding and the three options provided by the committee on Saturday didn't disappoint. They all created excellent conversation and banter over dinner at the local Dawsons pub on the Sat night.

A big thanks to the Top of the South Team, and in particular Gretchen, Tony, Dale and Ben for the hard work and effort they put into organising it for us. I think we ended up with 66 registered in the end which was a great turnout.