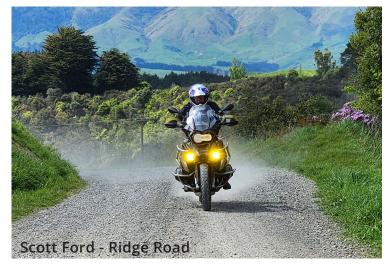

### Sunday 20<sup>th</sup>

What a great day for a ride – fine sunshine, no wind, so our planned gravel and bitumen rides went ahead as planned. Ian H, Scott F, Keith, T, Peter N, and Denis H met at Mana for the ride north along the Paekakariki coast, now Highway 59, always a good ride with views of a mystical Kapiti Island floating offshore, and a leisurely route without traffic, off Highway 1 and Transmission Gully. South of Levin we diverted onto Kimberley Road for the ride to Shannon for coffee and a snack, sustenance for the next few hours riding north of Ashhurst.

Our plan was to split our group and ride bitumen for 60km up the East Pohangina Valley, a beautiful scenic route, or gravel for 40km along Ridge Road, to Apiti and to meet up for lunch at Kimbolton. I had thought the routes would take much the same time, but the bitumen riders, Peter and Ian, arrived

20 minutes ahead of the gravel riders. Peter managed to capture some GoPro of the East Pohangina route. The gravel was fun, mostly a well tracked ride with great views of the Ruahines from the ridge, interspersed with occasional fresh laid deeper gravel to keep us focused. Coffee and food at Hansens Café in Kimbolton was good.