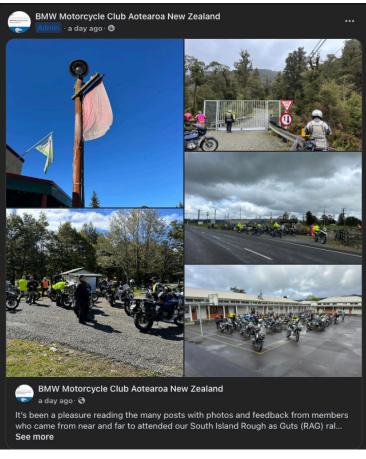

I've just come back from a whirlwind three-day trip attending our South Island RAG Rally, hosted by the team from Top of the South and held at Reefton in Buller. It was a fantastic weekend with some exceptional riding and great camaraderie. As with any Rally this time of year, the weather can be inclement, and this weekend was no exception but whatever Mother Nature decided to throw at us, it didn't deter anyone from having a great time.

A big thanks to the Top of the South Team, and in particular Gretchen, Tony, Dale and Ben for the hard work and effort they put into organising it for us. I think we ended up with 66 registered in the end which was a great turnout.