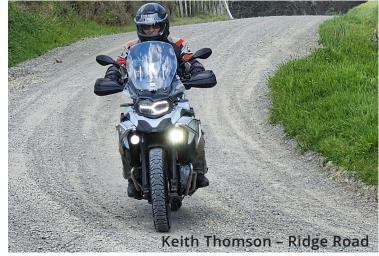

### Sunday 20<sup>th</sup>

What a great day for a ride – fine sunshine, no wind, so our planned gravel and bitumen rides went ahead as planned. Ian H, Scott F, Keith, T, Peter N, and Denis H met at Mana for the ride north along the Paekakariki coast, now Highway 59, always a good ride with views of a mystical Kapiti Island floating offshore, and a leisurely route without traffic, off Highway 1 and Transmission Gully. South of Levin we diverted onto Kimberley Road for the ride to Shannon for coffee and a snack, sustenance for the next few hours riding north of Ashhurst.

Our plan was to split our group and ride bitumen for 60km up the East Pohangina Valley, a beautiful scenic route, or gravel for 40km along Ridge Road, to Apiti and to meet up for lunch at Kimbolton. I had thought the routes would take much the same time, but the bitumen riders, Peter and Ian, arrived

20 minutes ahead of the gravel riders. Peter managed to capture some GoPro of the East Pohangina route. The gravel was fun, mostly a well tracked ride with great views of the Ruahines from the ridge, interspersed with occasional fresh laid deeper gravel to keep us focused. Coffee and food at Hansens Café in Kimbolton was good.