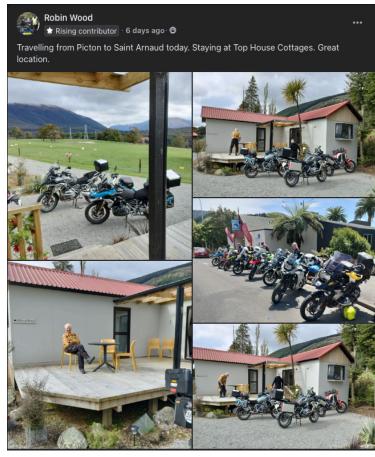

I've just come back from a whirlwind three-day trip attending our South Island RAG Rally, hosted by the team from Top of the South and held at Reefton in Buller. It was a fantastic weekend with some exceptional riding and great camaraderie. As with any Rally this time of year, the weather can be inclement, and this weekend was no exception but whatever Mother Nature decided to throw at us, it didn't deter anyone from having a great time.

Whichever way you choose to travel from Reefton there is excellent riding and the three options provided by the committee on Saturday didn't disappoint. They all created excellent conversation and banter over dinner at the local Dawsons pub on the Sat night.

A big thanks to the Top of the South Team, and in particular Gretchen, Tony, Dale and Ben for the hard work and effort they put into organising it for us. I think we ended up with 66 registered in the end which was a great turnout.