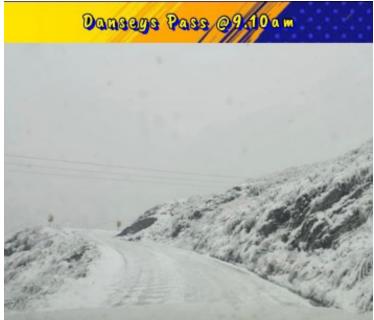

I've just come back from a whirlwind three-day trip attending our South Island RAG Rally, hosted by the team from Top of the South and held at Reefton in Buller. It was a fantastic weekend with some exceptional riding and great camaraderie. As with any Rally this time of year, the weather can be inclement, and this weekend was no exception but whatever Mother Nature decided to throw at us, it didn't deter anyone from having a great time.