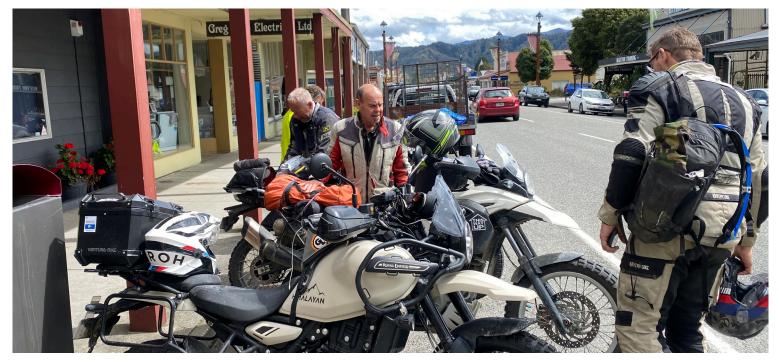

I've just come back from a whirlwind three-day trip attending our South Island RAG Rally, hosted by the team from Top of the South and held at Reefton in Buller. It was a fantastic weekend with some exceptional riding and great camaraderie. As with any Rally this time of year, the weather can be inclement, and this weekend was no exception but whatever Mother Nature decided to throw at us, it didn't deter anyone from having a great time.

A big thanks to the Top of the South Team, and in particular Gretchen, Tony, Dale and Ben for the hard work and effort they put into organising it for us. I think we ended up with 66 registered in the end which was a great turnout.