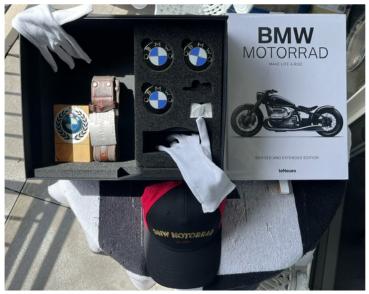

Obviously we would like registrants to participate fully in the various Rally activities but on this occasion we want to strongly encourage participation in the Concourse D'Elegance, even if you don't think your bike is particularly special or different. Yours truly won it at the last Masterton Rally in 2011 with my 2001 R1150RT. Henry Plowright appreciates the uniqueness of all bikes and has 'hosted' the Concourse for many years. This year Henry has donated a special prize which he will present to the winner, along with the trophy, so bring your polishing rags and enter your pride and joy!

When you arrive at the Rally you will receive your usual registration pack (goody bag) in which you will find a number of items, including information sheets, some hand-out 'goodies', and your Rally name badge. On the name badge you will find your name.... surprise!, surprise! together with a random 'lucky' number and a coloured meal entitlement bar. Apart from the basic identification aspect it will be important to wear your name badge when attending meals and other social activities so that it is easily seen what

\*Henry has kindly donated this special prize

your meal entitlements are and so that you have your 'lucky' number on hand in case of any random prize draws.

Meals

During the Rally, and particularly the evening social sessions, there will be opportunities to participate in a variety of raffles so make sure you bring plenty of coins and small notes. Don't count on us being able to change larger notes for you. No EFTPOS! There are some great prizes available, including riding gear, a set of bike tyres, a BMW battery charger and a selection of other items. We will probably also throw in some lucky spot prize opportunities, for which you will need to be present.