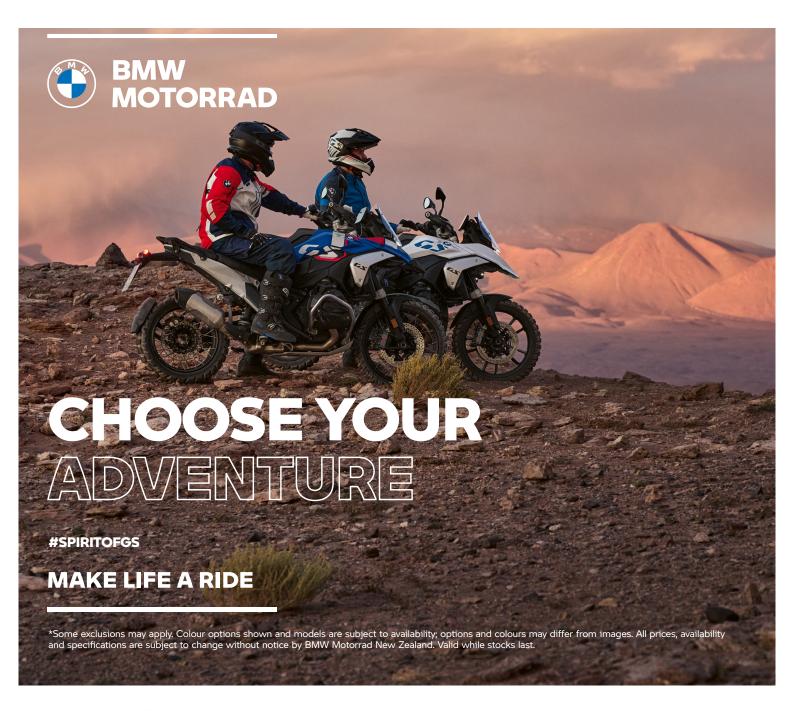

## Annual Rally 7th-10th of February 2025 - November's Update

fter initially seeming to be a long way away the Rally dates are now sneaking up quite quickly. To date we have received a good number of registrations but we know there are many more to come so keep them coming. Please don't leave it to the last minute.

As part of their support package Continental Motorrad will bring a selection of 'demo' bikes which will be available for test rides. One of their offers, which will probably become a raffle or lucky draw prize, will be the use of a demo GS1300 for a weekend, out of either Wellington or Auckland.